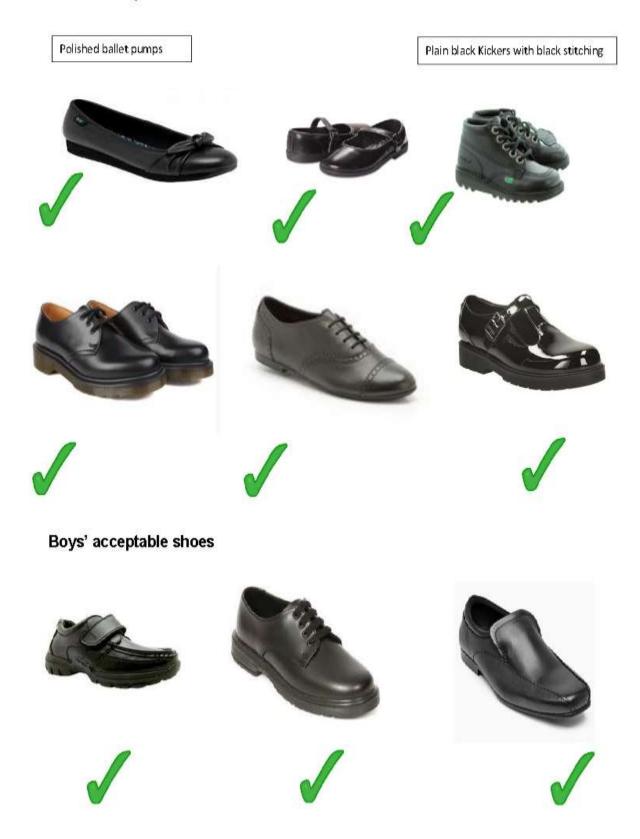

## Plain black formal school shoes which can be polished

## GIRLS' acceptable shoes

Fabric ballet pumps/any fabric shoe

Branded trainer with coloured logo