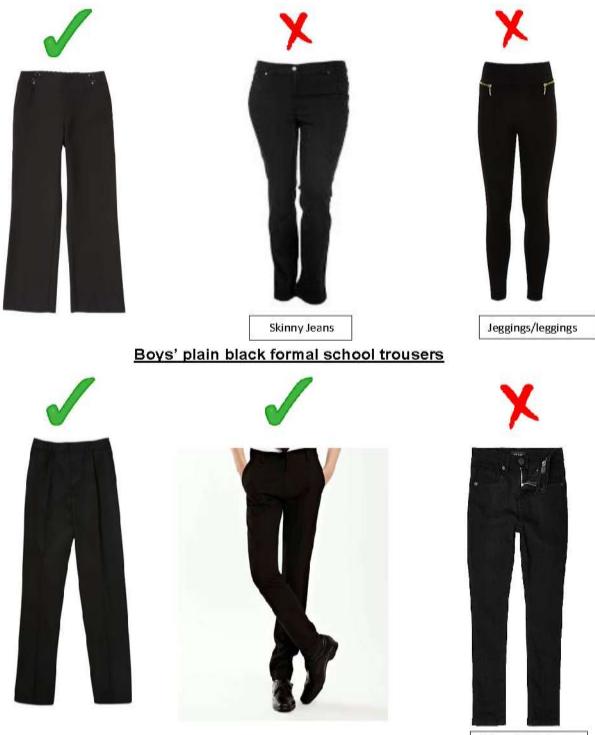

not be of a colour which could be described as unnatural. In some practical lessons, long hair may have to be tied back for reasons of safety or hygiene. Strictly no makeup or nail varnish is to be worn at school. Pupils who are wearing makeup or nail varnish will be asked to remove any makeup or nail varnish by their Head of Year. Any Pupil who comes into school with an unacceptable hair style or wearing makeup and refuses to remove it will be issues with demerits and/or sanctions in line with our Behaviour and Positive Relationships Policy.

## Plain black formal school shoes which can be polished

## GIRLS' acceptable shoes





Fabric ballet pumps/any fabric shoe

Branded trainer with coloured logo

# Further guidance for students and parents

#### Girls' plain black formal trousers



Skinny/Black Jeans

September 2021