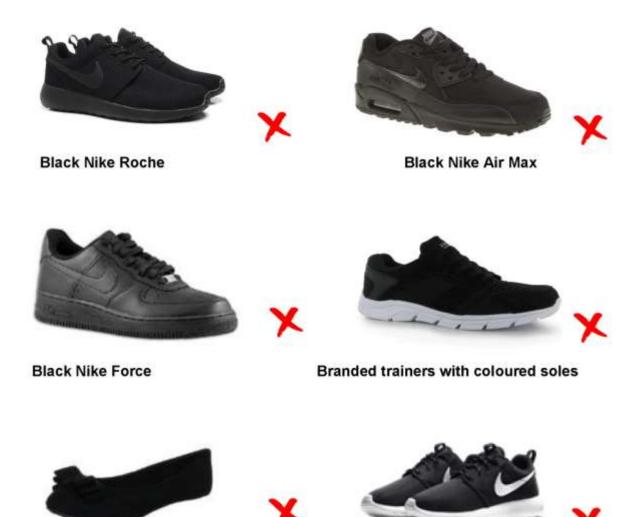

## GIRLS' acceptable shoes

Fabric ballet pumps/any fabric shoe

Branded trainer with coloured logo