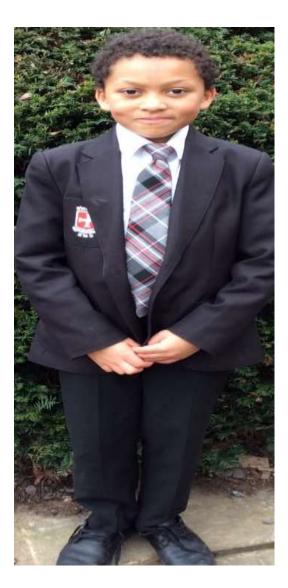

### School Uniform

| Girls                                                                                                                                                         | <u>Boys</u>                                                                   |
|---------------------------------------------------------------------------------------------------------------------------------------------------------------|-------------------------------------------------------------------------------|
| Knee length tartan skirt or black tailored trousers—not<br>fashion styles, jeans, hipsters or skinny leg. Must be<br>purchased from the designated retailers. | Black tailored trousers                                                       |
| Red school "V" necked jumper with school logo                                                                                                                 | Red school "V" necked jumper with school logo for                             |
| Years 5/6— compulsory                                                                                                                                         | Years 5/6— compulsory                                                         |
| Years 7/8— optional                                                                                                                                           | Years 7/8— optional                                                           |
| White school shirt with school clip on tartan tie                                                                                                             | White school shirt with school clip on tartan tie                             |
| Black socks with trousers, black socks or black tights with skirts                                                                                            | Black socks                                                                   |
| Black shoes—low or no heel, no canvas, boots, trainer style or branded shoes.                                                                                 | Black shoes—low or no heel, no canvas, boots, trainer style or branded shoes. |
| Black School Blazer                                                                                                                                           | Black School Blazer                                                           |
| Years 5/6 –optional                                                                                                                                           | Years 5/6 –optional                                                           |
| Years 7/8—compulsory                                                                                                                                          | Years 7/8—compulsory                                                          |
| Summer Uniform (Summer Term only)                                                                                                                             |                                                                               |
| Open neck short sleeve white blouse (not polo shirt)                                                                                                          | Black tailored shorts can be worn as an alternative to                        |
| Black tailored shorts or tartan skirt                                                                                                                         | trousers                                                                      |