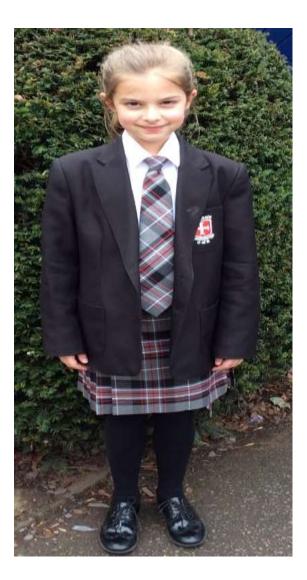

### School Uniform

| Girls                                                                                                                                                         | <u>Boys</u>                                                                   |
|---------------------------------------------------------------------------------------------------------------------------------------------------------------|-------------------------------------------------------------------------------|
| Knee length tartan skirt or black tailored trousers—not<br>fashion styles, jeans, hipsters or skinny leg. Must be<br>purchased from the designated retailers. | Black tailored trousers                                                       |
| Red school "V" necked jumper with school logo                                                                                                                 | Red school "V" necked jumper with school logo for                             |
| Years 5/6— compulsory                                                                                                                                         | Years 5/6— compulsory                                                         |
| Years 7/8— optional                                                                                                                                           | Years 7/8— optional                                                           |
| White school shirt with school clip on tartan tie                                                                                                             | White school shirt with school clip on tartan tie                             |
| Black socks with trousers, black socks or black tights with skirts                                                                                            | Black socks                                                                   |
| Black shoes—low or no heel, no canvas, boots, trainer style or branded shoes.                                                                                 | Black shoes—low or no heel, no canvas, boots, trainer style or branded shoes. |
| Black School Blazer                                                                                                                                           | Black School Blazer                                                           |
| Years 5/6 –optional                                                                                                                                           | Years 5/6 –optional                                                           |
| Years 7/8—compulsory                                                                                                                                          | Years 7/8—compulsory                                                          |
| Summer Uniform (Summer Term only)                                                                                                                             |                                                                               |
| Open neck short sleeve white blouse (not polo shirt)                                                                                                          | Black tailored shorts can be worn as an alternative to                        |
| Black tailored shorts or tartan skirt                                                                                                                         | trousers                                                                      |