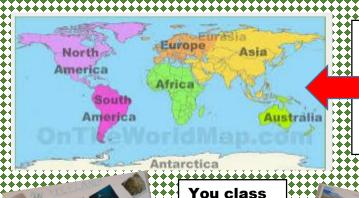

will be given a continent & you will

research

country

from there

displaying

findings.

one

vour

You will recall the names of the continents & recognise which countries are in which.

You will

simplify

drawings

and make

decisions

scale, line &

colour,