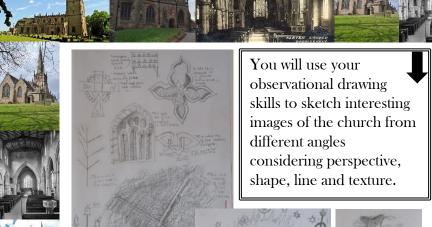

Our Church Knowledge Organiser

You will learn new techniques in; lino printing, collage, scratch art, clay moulding, water colours and acrylics.

You will consider how words can also be used as an art form.

One and two point perspective will be taught to help you with your viewpoint.

Using your developed and new skills you will produce your own final piece of art representing St. John's church.

You will research St. John's church history and produce a mood board to inspire your work.