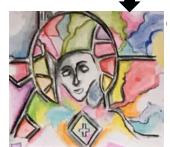

One and two point perspective will be taught to help you with your viewpoint.

Using your developed and new skills you will produce your own final piece of art representing St. John's church.

You will research St. John's church history and produce a mood board to inspire your work.