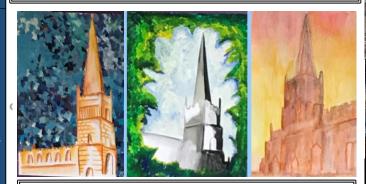

One and two point perspective will be taught to help you with your viewpoint.

Using your developed and new skills you will produce your own final piece of art representing St. John's church.

You will research St. John's church history and produce a mood board to inspire your work.