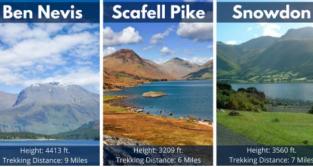

her the altitude gets. Mountains tend to have much wetter climates than the surrounding flat land. Mountain weather conditions can change dramatically from one hour to the next. In just a few minutes a thunder storm can roll in when the sky was perfectly clear, and in just a few hours the temperatures can drop from extremely hot temperatures to temperatures that are below freezing.

#### **Protecting Mountain Environments**

- Strict planning controls and regulations
- Marked paths and vulnerable areas fenced off
- Education courses and cultural centres
- Improve public transport
- More litter bins, cleaners etc.

#### Who helps us in the mountains if we get into trouble?



Mountain Rescue England & Wales

British Cave Lowland Rescue **Rescue Council** 

# National Three Peaks Challenge





#### **Climate Graphs**

A climate graph shows the average monthly rainfall and temperature of a place. This helps us to understand the mountain environment and when it is best to visit mountainous areas.