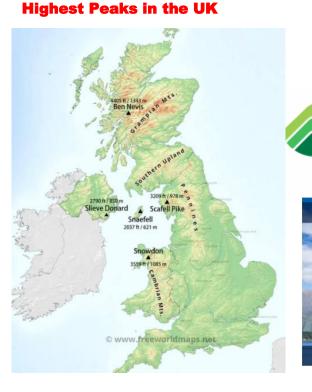

|
| • | environments    | index       | Mt. Everest              |
| • | forests         | Ben Nevis   | Mt. Anconcagua           |
| • | Mountain peak   | Avalanche   |                          |
| • | mountain range  | crevasse    | Denali (Mt.<br>McKinley) |
| • | atlas           | ice         |                          |
| • | glossary        | freezing    | Mt Blanc                 |
| • | snow hole       | Snowdon     | Mt Elbrus                |
| • | Mountain Rescue | Fundraise   | Mt Kilimanjaro           |
| • | Volunteer       | label       |                          |
| • | helicopter      | axis        | Mt Kosciuszko            |
| • | Compass         | temperature |                          |

Rainfall

- Falls Weather
- Scafell Pike **Three Peaks Challenge** Climate graph





### Mountain climate

Climate—The temperature on mountains becomes colder the higher the altitude gets. Mountains tend to have much wetter climates than the surrounding flat land. Mountain weather conditions can change dramatically from one hour to the next. In just a few minutes a thunder storm can roll in when the sky was perfectly clear, and in just a few hours the temperatures can drop from extremely hot temperatures to temperatures that are below freezing.

#### **Protecting Mountain Environments**

- Strict planning controls and regulations
- Marked paths and vulnerable areas fenced off
- Education courses and cultural centres
- Improve public transport
- More litter bins, cleaners etc.

#### Who helps us in the mountains if we get into trouble?



Mountain Rescue England & Wales