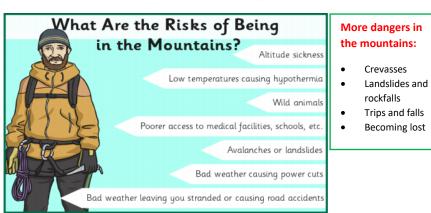

r the altitude gets. Mountains tend to have much wetter climates than the surrounding flat land. Mountain weather conditions can change dramatically from one hour to the next. In just a few minutes a thunder storm can roll in when the sky was perfectly clear, and in just a few hours the temperatures can drop from extremely hot temperatures to temperatures that are below freezing.

#### **Protecting Mountain Environments**

- Strict planning controls and regulations
- Marked paths and vulnerable areas fenced off
- Education courses and cultural centres
- Improve public transport
- More litter bins, cleaners etc.

#### Who helps us in the mountains if we get into trouble?



Mountain Rescue England & Wales

British Cave Lowland Rescue **Rescue Council** 

# National Three Peaks Challenge





#### **Climate Graphs**

A climate graph shows the average monthly rainfall and temperature of a place. This helps us to understand the mountain environment and when it is best to visit mountainous areas.