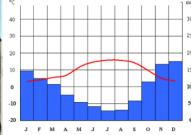

#### **Climate Graphs**

A climate graph shows the average monthly rainfall and temperature of a place. This helps us to understand the mountain environment and when it is best to visit mountainous areas.