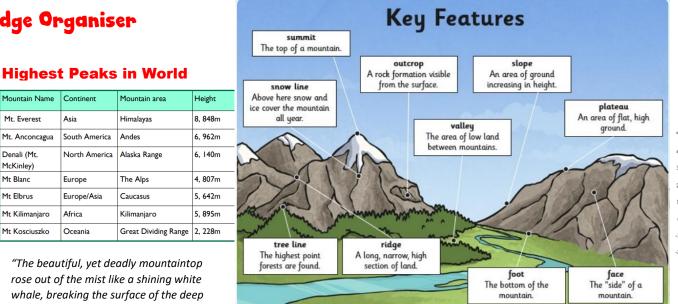

## Y5 Mountains Knowledge Organiser

Continent

South America

North America

Asia

Europe

Africa

green ocean."

Oceania

Europe/Asia

#### **Mountains Keywords**

|   |                 |             | _                        |
|---|-----------------|-------------|--------------------------|
| • | Rural           | Snowdonia   | Mountain Name            |
| • | urban           | height      |                          |
| • | environments    | index       | Mt. Everest              |
| • | forests         | Ben Nevis   | Mt. Anconcagua           |
| • | Mountain peak   | Avalanche   |                          |
| • | mountain range  | crevasse    | Denali (Mt.<br>McKinley) |
| • | atlas           | ice         |                          |
| • | glossary        | freezing    | Mt Blanc                 |
| • | snow hole       | Snowdon     | Mt Elbrus                |
| • | Mountain Rescue | Fundraise   | Mt Kilimanjaro           |
| • | Volunteer       | label       |                          |
| • | helicopter      | axis        | Mt Kosciuszko            |
| • | Compass         | temperature |                          |